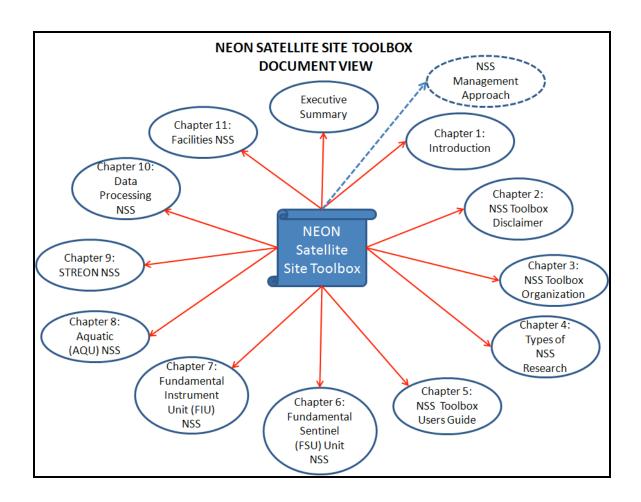

## **NEON Satellite Site (NSS) Toolbox**

The National Ecological Observatory Network (NEON) Satellite Site (NSS) Toolbox is designed to provide guidance to underrepresented individuals, institutions and geographic regions desiring to participate in the NEON research program. The Toolbox consists of a high-level executive summary, a vision and mission statement, followed by the history through three chronologies, management approach, examples of research that may be conducted through utilization of the Toolbox and a disclaimer. This material is contained in Chapters 1-5. Guidance on the NEON-like science subsystems and a program management approach is described in Chapters 6 through 11 of the Toolbox.